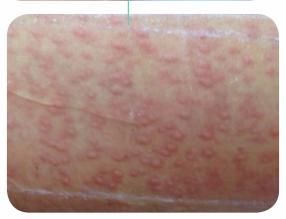

### Best Results primelase effects

Treatment men legs

Inmediately after treatment