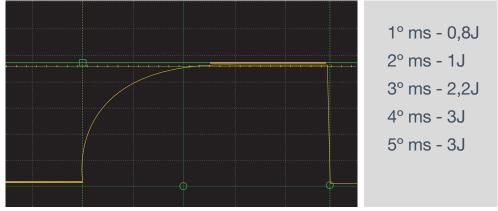

# Safety and Results Advantages of perfect square pulse

- → Best heating hair and skin not
- → More effective
- → Without Laser peaks (control laser radiation in the skin)
- → Less exposure Laser
- → More safety without side effects