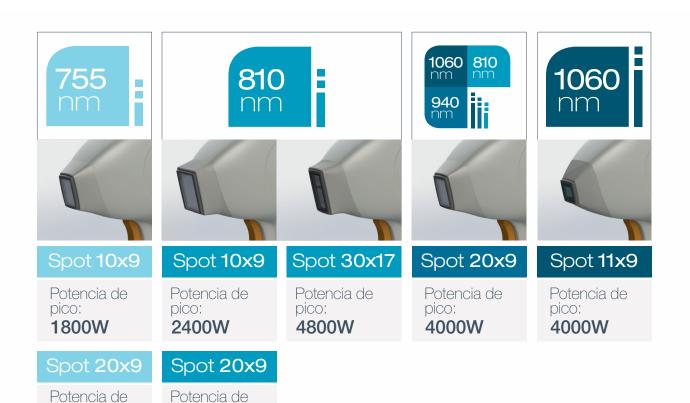

### New technology for hair removal

All wavelenghts in one system

Unique laser on the market with combined wavelenghts and high peak power 4000W

Versatility, effectiveness and safety Spots size

pico:

3600W

pico:

4800W

Versatility

2 Works Mode Without Pain

**Dynamic Mode** (5Hz and 10Hz)

pain free mode

Versatility

2 Works Mode Without Pain