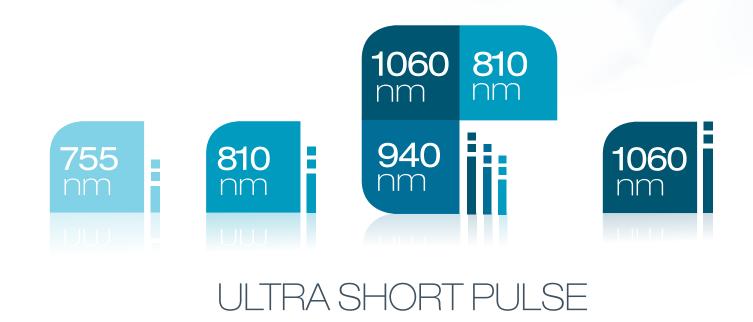

### New technology for hair removal

All wavelenghts in one system

#### 755nm

#### 810nm

### Combined 810nm, 940nm and 1060nm

Recommended for III, IV, V and VI.

#### 1060nm

### New technology for hair removal

All wavelenghts in one system

Unique laser on the market with combined wavelenghts and high peak power 4000W

Versatility, effectiveness and safety Spots size

pico:

3600W