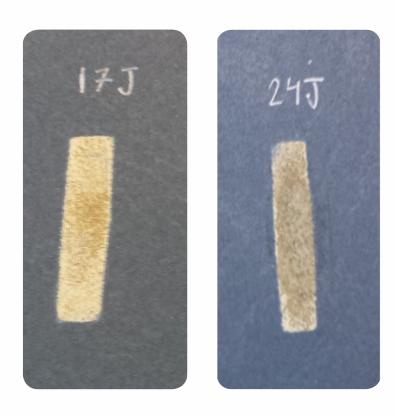

#### Safety, Speed (Profitability)

Advantages for a big spots

Big Spot Size

=
Less Joules
needed

Short Pulse
Duration
=
Less Joules
needed

Combination of Big Spot Size + Short Pulse

Less Joules needed

Highest Safety with Maximum Results