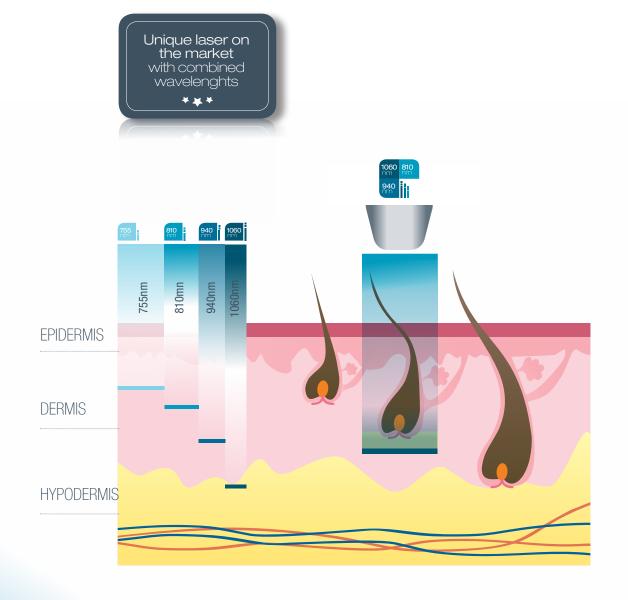

### New technology for hair removal

All wavelenghts in one system

### Combined 810nm, 940nm and 1060nm

Recommended for III, IV, V and VI.

### Perfect combination

Versatility, effectiveness and safety