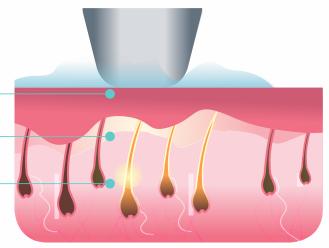

#### Safety-Whitout Pain Crystal Freeze

**Always** guarantees the same temperature +5°C

- → Regardless of the room temperature
- → Regardless of treatment speed
- → Regardless of treatment fluence

The skin temperature is reduced by around 25  $^{\circ}\text{C}$  with the parallel cooling system crystal freeze

The skin increases to approximately 45 °C

The hair follicle reaches 70-80 °C generating a micro-burn at its base.