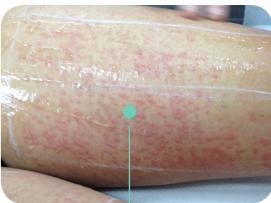

### Best Results primelase effects

Treatment men legs

Inmediately after treatment