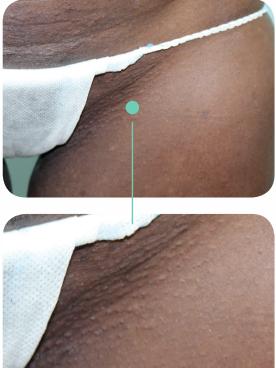

kin increases to approximately 45 °C

The hair follicle reaches 70-80 °C generating a micro-burn at its base.





#### Safety, Speed (Profitability)

Advantages for a big spots

Big Spot Size

=
Less Joules
needed

Short Pulse
Duration
=
Less Joules
needed

Combination of Big Spot Size + Short Pulse

Less Joules needed

Highest Safety with Maximum Results

- → 2 month with out growing hair
- → Lose 20%-30% hair per session



### Best Results primelase effects





Treatment men breast

Hair explosion







### Best Results primelase effects





Treatment men legs

Inmediately after treatment







### Best Results primelase effects





Treatment men abdomen

Inmediately after treatment





### Best Results primelase effects





Treatment woman abdomen

Inmediately after treatment





### Best Results primelase effects





Treatment men stomach

Skin type VI

8 ms /16 Jcm2/ 8Hz /1060 nm







#### Speed and Profitability

The fastest on the market

| Area   | Time (min) |
|--------|------------|
| Legs   | 20         |
| Arms   | 10         |
| Back   | 5          |
| Armpit | 3          |





## Cost-Profitability Why primelase?

- → No consumables
- → No maintenance
- → Without fibre
- → Without laser lamp
- → Long life hand pieces
- → Without special electrical supply needs





#### Conclusion













# www.cocoonmedical.com Follow us on: fyin Tube G+