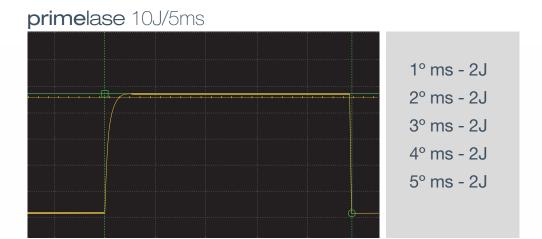

# Safety and Results Advantages of perfect square pulse

- → Best heating hair and skin not
- → More effective
- → Without Laser peaks (control laser radiation in the skin)
- → Less exposure Laser
- → More safety without side effects