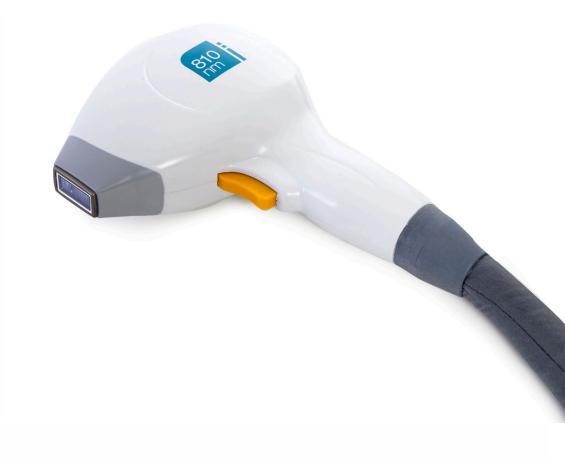

#### 810nm

### New technology for hair removal

All wavelenghts in one system

### Combined 810nm, 940nm and 1060nm

Recommended for III, IV, V and VI.